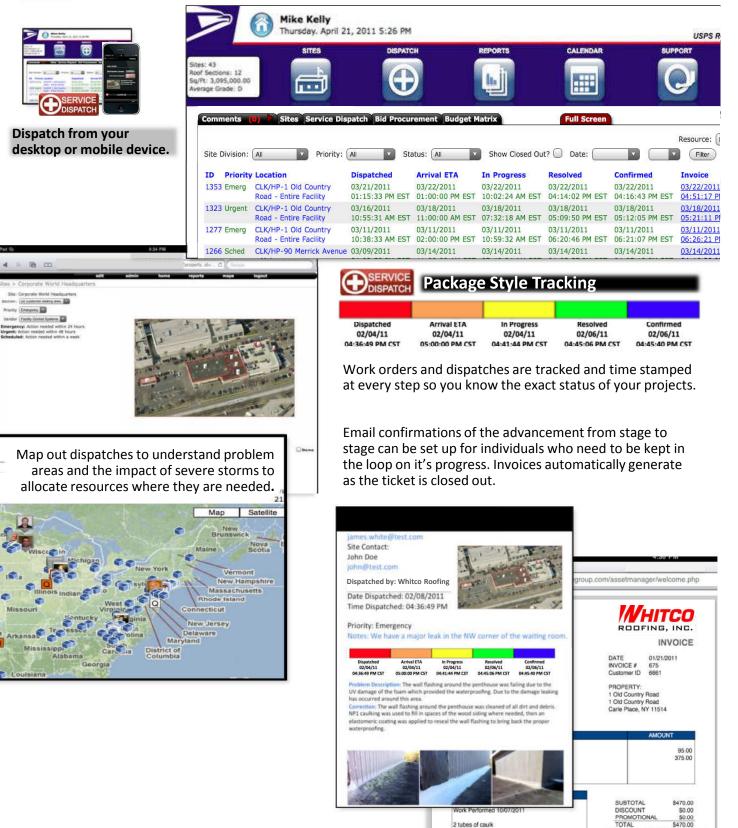

# Control of leak dispatch for all your properties.

## Service Dispatch Command Center

The Service Dispatch Command Center gives you access to the tools to make things happen within Whitco's Platform. Issue and track work orders from dispatch to resolution.

# Innovative Mobile APP keeps you up to date on leak call progress.

The Service Dispatch App connects certified Whitco technicians to the Whitco Platform and allows the resolution to be confirmed in real time and audited for compliance with your service standards.