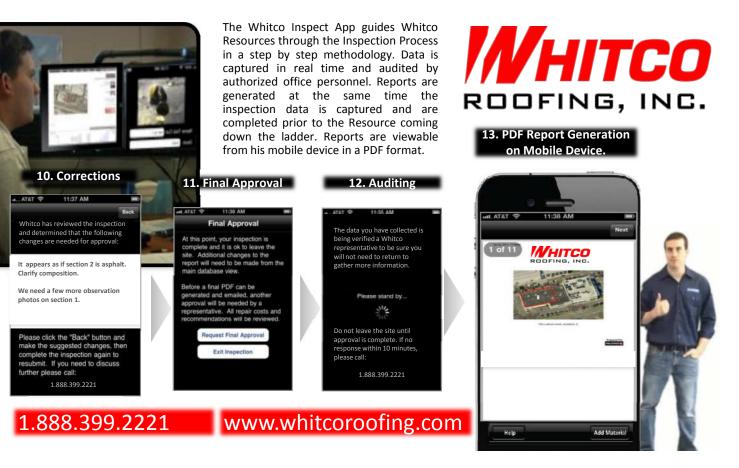

esktop or in the field with a mobile device, the dashboard gets you to the resources you need in real-time.



# Easy to access, easy to navigate roof reports.



# Control of leak dispatch for all your properties.



## Service Dispatch Command Center

The Service Dispatch Command Center gives you access to the tools to make things happen within Whitco's Platform. Issue and track work orders from dispatch to resolution.



3 patches

# Innovative Mobile APP keeps you up to date on leak call progress.

The Service Dispatch App connects certified Whitco technicians to the Whitco Platform and allows the resolution to be confirmed in real time and audited for compliance with your service standards.



www.whitcoroofing.com

## Mobile Inspection App allows for remote auditing in real time.