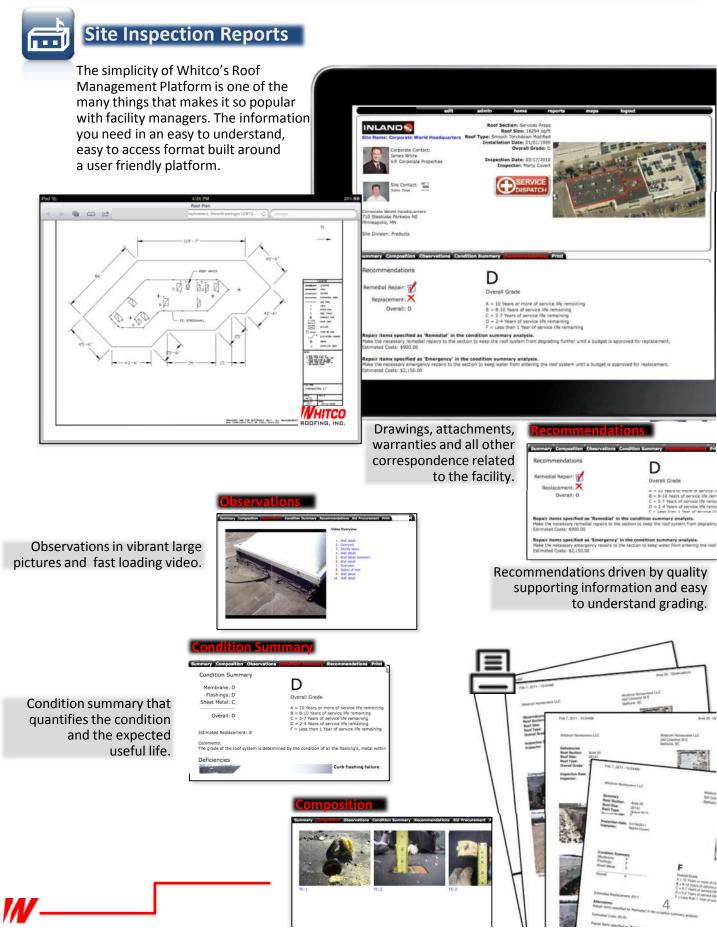

# Easy to access, easy to navigate roof reports.

## Mobile Inspection App allows for remote auditing in real time.