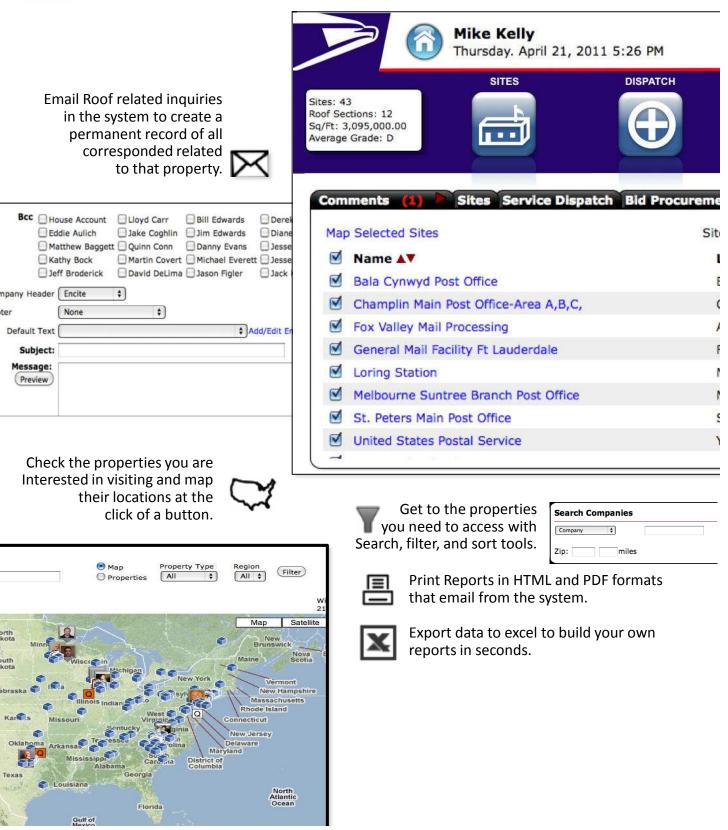

# **WHITCO** Sites Dashboard gets you to the data you need.

## Sites Dashboard

Sites Dashboard gives you quick access to all of you facilities. Whether you are at your desktop or in the field with a mobile device, the dashboard gets you to the resources you need in real-time.

## Sites

Sites gives you access to all your facilities. Search, filter, sort, map and report on the data at the push of a button.

## Reports

Reports allows you to compile the information you need fast with customizable reports that export to Excel.