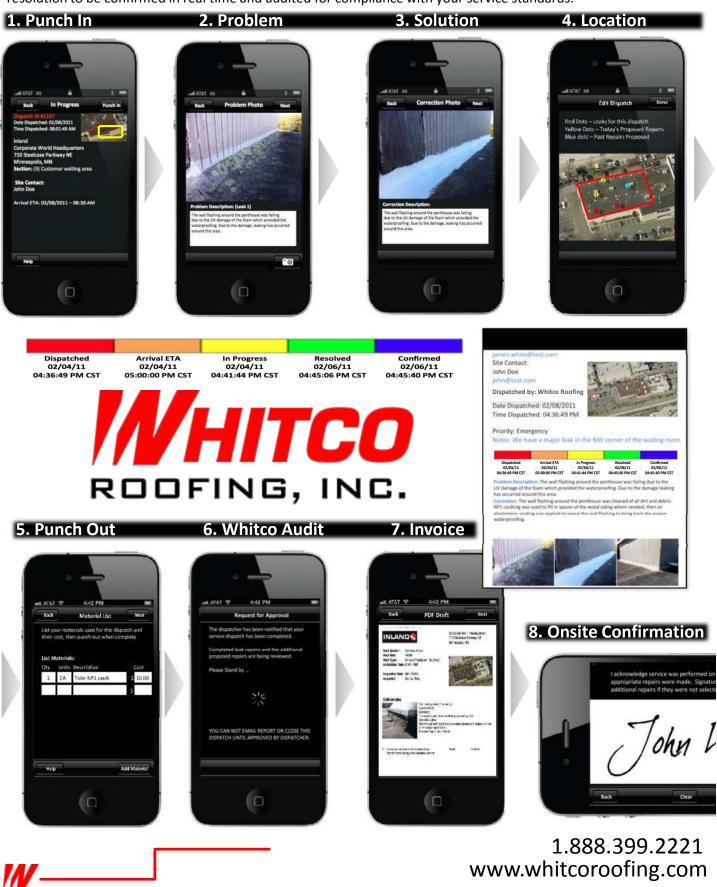

# Innovative Mobile APP keeps you up to date on leak call progress.

The Service Dispatch App connects certified Whitco technicians to the Whitco Platform and allows the resolution to be confirmed in real time and audited for compliance with your service standards.