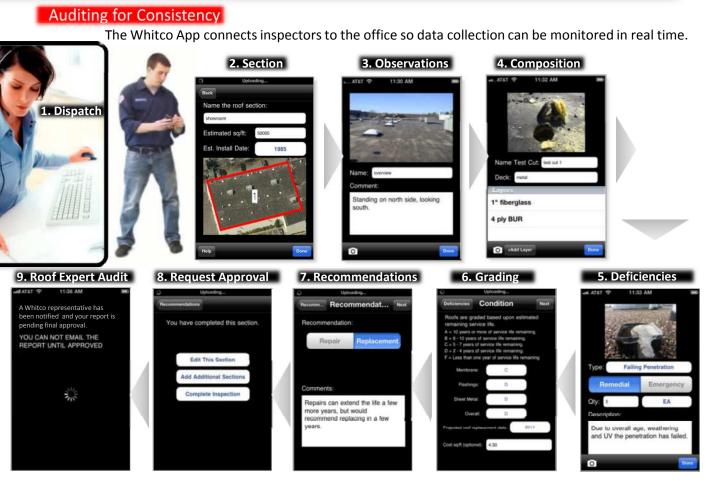

desktop or in the field with a mobile device, the dashboard gets you to the resources you need in real-time.



# Easy to access, easy to navigate roof reports.



# Control of leak dispatch for all your properties.



## Service Dispatch Command Center

The Service Dispatch Command Center gives you access to the tools to make things happen within Whitco's Platform. Issue and track work orders from dispatch to resolution.



3 patches

# Innovative Mobile APP keeps you up to date on leak call progress.

The Service Dispatch App connects certified Whitco technicians to the Whitco Platform and allows the resolution to be confirmed in real time and audited for compliance with your service standards.



www.whitcoroofing.com

## Mobile Inspection App allows for remote auditing in real time.